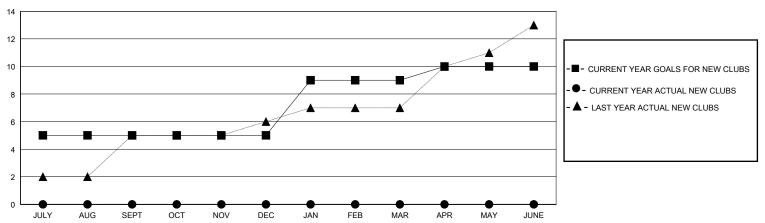

## GOALS AND ACTUAL NEW CLUBS CUMULATIVE

0

| DROPPED CLUBS: 0          |    | 10 CLUBS OF 95 ADDED 1 OR MORE<br>NEW MEMBERS | GENDER DISTRIBUTION  MALE 2,465 (70.19%)  FEMALE 1,047 (29.81%) |                 |       |
|---------------------------|----|-----------------------------------------------|-----------------------------------------------------------------|-----------------|-------|
| DROPPED MEMBERS           |    |                                               | FEWALE                                                          | 1,047 (29.0170) |       |
| DECEASED                  | 0  | CLICK HERE FOR CUMULATIVE                     | TOTAL FAMILY UNIT MEMBERS                                       |                 | 1,476 |
| CLUB CANCELLED 0 OTHER 30 |    | MEMBERSHIP DATA                               | FAMILY MEMBERS PAYING HALF                                      |                 | 793   |
| TOTAL                     | 30 |                                               |                                                                 |                 |       |