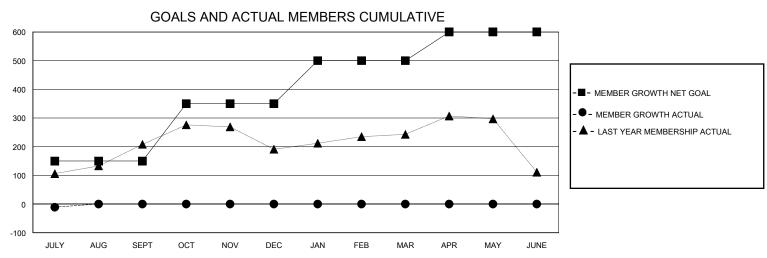

## GOALS AND ACTUAL NEW CLUBS CUMULATIVE

0

| DROPPED CLUBS: 0          |    | 10 CLUBS OF 95 ADDED 1 OR MORE<br>NEW MEMBERS | GENDER DISTRIBUTION  MALE 2,465 (70.19%)  FEMALE 1,047 (29.81%) |                 |       |
|---------------------------|----|-----------------------------------------------|-----------------------------------------------------------------|-----------------|-------|
| DROPPED MEMBERS           |    |                                               | FEWALE                                                          | 1,047 (29.0170) |       |
| DECEASED                  | 0  | CLICK HERE FOR CUMULATIVE                     | TOTAL FAMILY UNIT MEMBERS                                       |                 | 1,476 |
| CLUB CANCELLED 0 OTHER 30 |    | MEMBERSHIP DATA                               | FAMILY MEMBERS PAYING HALF                                      |                 | 793   |
| TOTAL                     | 30 |                                               |                                                                 |                 |       |